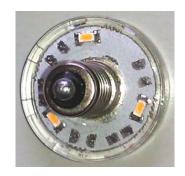

## Lamp Led-E10 series 276

The 276 series is a low-power led lamp socket E10 for use in lighting for amusement park.

The lamp is steeped in high quality polyurethane resin, UV-resistant, with high degree of protection and dielectric for voltage insulation.

This characteristic makes it suitable for installation in cabochon for amusement park where condensation may form for the change in temperature or rain.

The lamp cannot be used without a cover.

5 LEDs are mounted at the top and 3 LEDs at the bottom, LEDs 3228 format, 3020 or 3014 if according to 120° angle with the colors with current of 20 mA.

## Technical characteristics:

- Dimensions lamp with box: Ø 27 mm x height 19 mm about with bulb screw base;
- lamp power:  $50 \div 60$  Hz 24 VAC or 60VAC  $\pm -5\%$ ;
- Socket lamp: E10;
- current led: 2 x 20mA if 24VAC and 1x20mA if 60VAC;
- lamp power: 1W for 24VAC/1, 2W for 60VAC;
- operating temperature: -10/+50° C;
- Protective resin; resin polyurethane anti UV;
- led colors: cool white 10,000 K, warm white 3000° K, amber, red, green, blue, Fuchsia;
- brightness white: ~ 25lm;
- CRI: 3000° K White = >80;
- led brand: white, red and amber Osram, Fuchsia Ledtech, green and blue Wurth;
- Optional: 12VDC