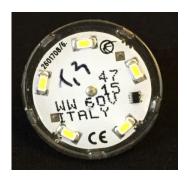

## Lamp Led-E10 series 276

The 276 series is a low-power led lamp socket E10 for use in lighting for amusement park.

The lamp is steeped in high quality polyurethane resin, UV-resistant, with high degree of protection and dielectric for voltage insulation.

This characteristic makes it suitable for installation in cabochon for amusement park where condensation may form for the change in temperature or rain.

The lamp cannot be used without a cover.

5 LEDs are mounted at the top and 3 LEDs at the bottom, LEDs 3228 format, 3020 or 3014 if according to 120° angle with the colors with current of 20 mA.

## Technical characteristics:

- Dimensions lamp with box: Ø 27 mm x height 19 mm about with bulb screw base;
- lamp power:  $50 \div 60$  Hz 24 VAC or 60VAC  $\pm -5\%$ ;
- Socket lamp: E10;
- current led: 2 x 20mA if 24VAC and 1x20mA if 60VAC;
- lamp power: 1W for 24VAC/1, 2W for 60VAC;
- operating temperature: -10/+50° C;
- Protective resin; resin polyurethane anti UV;
- led colors: cool white 10,000 K, warm white 3000° K, amber, red, green, blue, Fuchsia;
- brightness white: ~ 25lm;
- CRI: 3000° K White = >80;
- led brand: white, red and amber Osram, Fuchsia Ledtech, green and blue Wurth;
- Optional: 12VDC

## C € Product manufactured in Italy