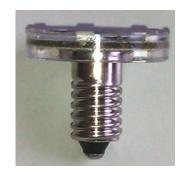

## Lamp Led-E10 series 276

The 276 series is a low-power led lamp socket E10 for use in lighting for amusement park.

The lamp is steeped in high quality polyurethane resin, UV-resistant, with high degree of protection and dielectric for voltage insulation.

## Technical characteristics:

- Dimensions lamp with box: Ø 27 mm x height 19 mm about with bulb screw base;
- lamp power:  $50 \div 60$  Hz 24 VAC or 60VAC  $\pm -5\%$ ;
- Socket lamp: E10;
- current led: 2 x 20mA if 24VAC and 1x20mA if 60VAC;
- lamp power: 1W for 24VAC/1, 2W for 60VAC;
- operating temperature: -10/+50° C;
- Protective resin; resin polyurethane anti UV;
- led colors: cool white 10,000 K, warm white 3000° K, amber, red, green, blue, Fuchsia;
- brightness white: ~ 25lm;
- CRI: 3000° K White = >80;
- led brand: white, red and amber Osram, Fuchsia Ledtech, green and blue Wurth;
- Optional: 12VDC